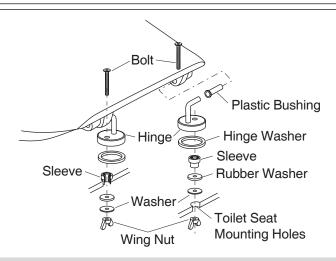

#### Install the Toilet Seat

- ☐ Assemble seat and seat cover with plastic bushing for hinges. Insert plastic bushing for hinges into the holes that are located on the back of seat and seat cover, use the inner-side holes.
- ☐ Insert sleeves into seat holes that are located on the bowl.
- □ Insert bolts into seat holes on the bowl.
- ☐ Assemble toilet seat with the toilet bowl by inserting hinges into sleeves and align the position properly.

**CAUTION:** Risk of product damage. Do not overtighten the nuts.

- □ Insert rubber washers, washers and tighten the wing nuts.
- □ Open up and close down the toilet seat to ensure the proper installation.