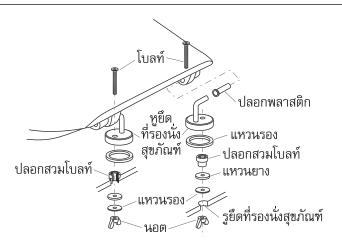

# วิธีการติดตั้งที่รองนั่งและฝารองนั่งสุขภัณฑ์

- □ ประกอบฝารองนั่งและที่รองนั่งด้วยปลอกพลาสติก โดยนำปลอกพลาสติกสวมเข้าด้านในของ รูยึดที่รองนั่งและฝารองนั่งสุขภัณฑ์ จากนั้นจึงสวมหูยึดเข้าไปในปลอกพลาสติก
- 🗖 ใส่ปลอกสวมโบลท์ลงในรูยึดที่รองนั่งและฝารองนั่งบนโถสุขภัณฑ์
- 🗖 สวมโบลท์เข้าไปในรูหูยึดที่รองนั่งและฝารองนั่งสุขภัณฑ์
- ประกอบที่รองนั่งและฝารองนั่งสุขภัณฑ์เข้ากับโถสุขภัณฑ์ โดยสวมหูยึดเข้ากับรูของปลอกสวมโบลท์ จัดให้ได้ตำแหน่ง

ข้อควรระวัง ความเสี่ยงอาจทำให้สุขภัณฑ์เสียหาย อย่าขันนอตแน่นเกินไป

- 🗖 สวมแหวนยาง แหวนรอง และนอต ตามลำดับ จากนั้นขันนอตให้แน่น
- 🗖 เปิด-ปิดที่รองนั่งและฝารองนั่งสุขภัณฑ์ เพื่อให้แน่ใจว่า การติดตั้งนี้สมบูรณ์พร้อมการใช้งาน