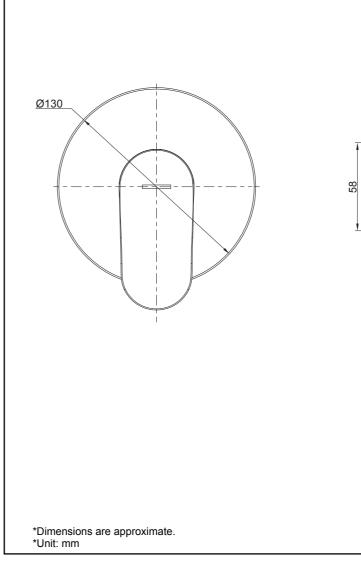

# **KOHLER**<sub>®</sub> INSTALLATION INSTRUCTIONS

#### 99979T-4CD Recessed Shower Valve-Cold Water Only

#### **BEFORE YOU BEGIN**

All information is based on the latest product information available at the time of publication. Kohler Co. reserves the right to make changes in product characteristics, packaging, or availability at any time without notice.

Please leave these instructions for the consumer. They contain important information.

#### NOTES:

- 1. Flush the water supply pipe thoroughly to remove debris.
- 2. Inspect the supply tubing for damage and leakage. Replace and maintain as necessary.
- 3. Observe local plumbing codes.
- 4. Shut off the water supply to the fitting.

#### **ROUGH-IN DIMENSIONS**



# **KUMIN**



### INSTALLATION

Determine where the valve body will be located on the wall. Make a suitable hole in the wall.

Install the anchors(1). Be sure the "UP" marking on the valve body(2) is facing upward. Wrap the threads on the inlet and outlet with tape at least 4 layers.

**Outlet Pipe** 

Inlet Pi

During installation keep valve guard on valve body. Connect outlet pipe and inlet pipe to valve body. Tighten screws(3) to secure the valve body.

Remove the valve guard. Assemble escutcheon(4) onto the valve(5) and position in correct orientation against the wall. Remove gasket film by pulling the tab.

Install the handle(6). Tighten the setscrew(7) with hex wrench(8). Press plug button(9) to the hole.

#### **INSTALLATION CHECKOUT**

Ensure that all connections are tightened a