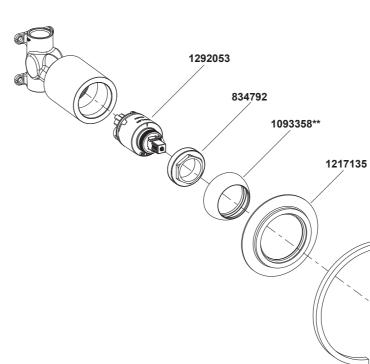

### INSTALLATION

Determine where the valve body will be located on the wall. Make a suitable hole in the wall.

Install the anchors(1). Be sure the "UP" marking on the valve body(2) is facing upward. Wrap the threads on the inlet and outlet with tape at least 4 layers.

**Outlet Pipe** 

Inlet Pi

During installation keep valve guard on valve body. Connect outlet pipe and inlet pipe to valve body. Tighten screws(3) to secure the valve body.

Remove the valve guard. Assemble escutcheon(4) onto the valve(5) and position in correct orientation against the wall. Remove gasket film by pulling the tab.

Install the handle(6). Tighten the setscrew(7) with hex wrench(8). Press plug button(9) to the hole.