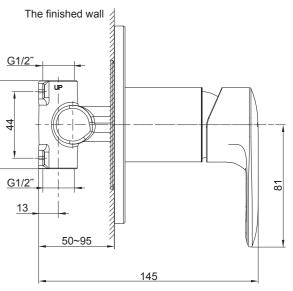

#### **ROUGH-IN DIMENSIONS**

### INSTALLATION

Determine where the valve body will be located on the wall. Make a suitable hole in the wall.

Install the anchors(1). Be sure the "UP" marking on the valve body(2) is facing upward. Wrap the threads on the inlet and outlet with tape at least 4 layers.

**Outlet Pipe** 

Inlet Pi

During installation keep valve guard on valve body. Connect outlet pipe and inlet pipe to valve body. Tighten screws(3) to secure the valve body.

Remove the valve guard. Assemble escutcheon(4) onto the valve(5) and position in correct orientation against the wall. Remove gasket film by pulling the tab.