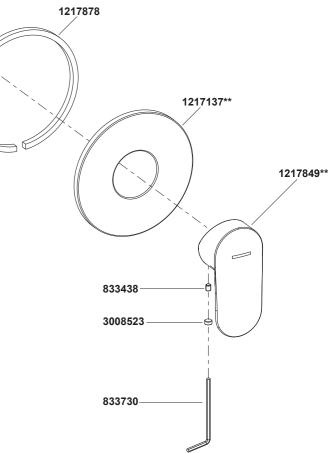

Install the handle(6). Tighten the setscrew(7) with hex wrench(8). Press plug button(9) to the hole.

Do not use abrasive cleaners or solvents on Kohler faucets and fittings.

\*\*Color code must be specified when ordering. NOTE: For all Asia pacific regions (excluding China) add SP (SPxxxxxx\*\*) in front of the part number when ordering.