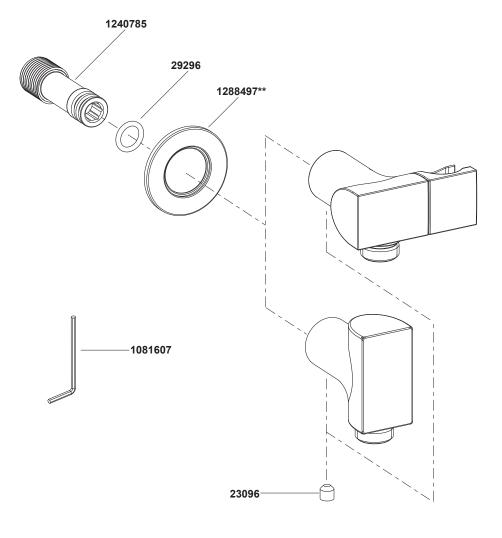

# **SERVICE PARTS**

\*\*Color code must be specified when ordering

1248485-2A-C **2**