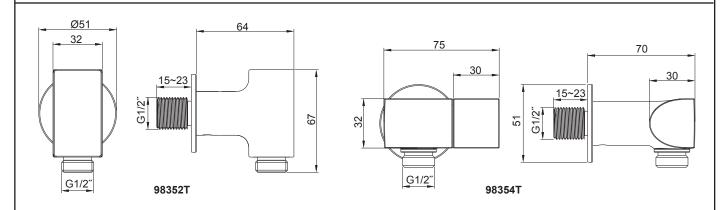

98352T Wall Mount Connection98354T Braket With Water Supply

### **BEFORE YOU BEGIN**

All information is based on the latest product information available at the time of publication. Kohler Co. reserves the right to make changes in product characteristics, packaging, or availability at any time without notice.

Please leave these instructions for the consumer. They contain important information.

#### **NOTES:**

- 1. Flush the water supply pipes thoroughly to remove debris.
- 2. Observe all local plumbing and building codes.
- 3. Shut off the main water supply.

#### **ROUGH-IN DIMENSIONS**



### INSTALLATION



Before installation, plumber must provide G1/2" female supply fitting(1).

Apply tape or thread sealant to G1/2" threads of the outlet bush(2). Install the outlet bush into the supply fitting. Secure it with a wrench and make it extend 32~39mm beyond the finished wall. **NOTE:** Don't drop the o-rings on the bush.

Loosen the screw(5) in the bottom of the connectoin kit(4) with the hex wrench(3), make the connection kit can be installed. **NOTE:** Do not fall the parts in the kit off.

Slide the escutcheon(6) onto the connection(4). Apply a ring of plumber putty or other sealants around the underside of the escutcheon. Install the connection kit onto the outlet bush(2) until them against the finished wall, confirm the drain notch of the escutcheon is pointed down. Adj