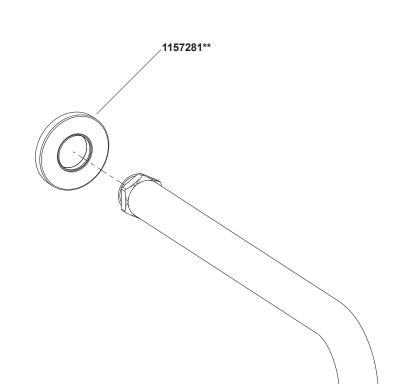

## SERVICE PARTS

\*\*Color code must be specified when ordering. **NOTE:** For all Asia pacific regions (excluding China) add SP (SPxxxxxx\*\*) in front of the part number when ordering.