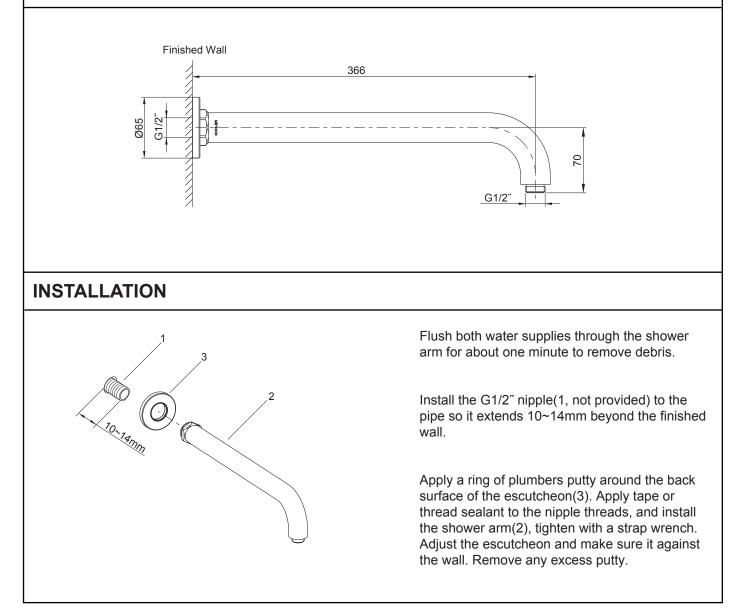

## **ROUGH-IN DIMENSIONS**

#### NOTES:

- 1. Shut off the water supplies to the fitting.
- 2. Observe all local plumbing and building codes.