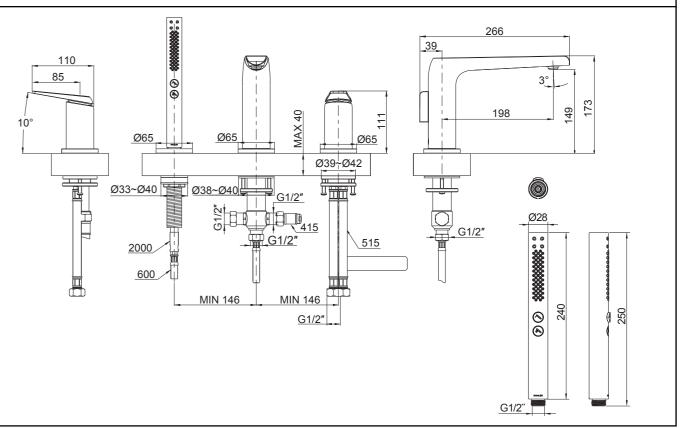

debris.
- 2. Inspect the supply tubing for damage and leakage. Replace and maintain as necessary.
- 3. Observe local plumbing codes.
- 4. If possible, install the faucet before installing the tub.

5. The highest working pressure for handshower is 0.5MPa(5 bar). If it exceeds 0.5MPa(5 bar), a pressure reducer is needed. The highest water and environment temperature is 60°C. Please keep handshower, showerhead and the shower arm away from heater, or it may become damaged and cause injury to the user.

## HANDLE OPERATION

Lift handle gently. Turn clockwise for hot water, turn counter-clockwise for cold water. Lift the diverter knob behind the faucet for handshower.

### STANDARD APPLICABLE

Special model meets or exceeds the following at date of manufacture: TIS

# **ROUGH-IN DIMENSIONS**





## INSTALLATION



# **KOHLER**® SERVICE PARTS

AVID



NOTE: For all Asia pacific regions (excluding China) add SP (SPxxxxxx\*\*) in front of the part number when ordering.



\*\*Color code must be specified when ordering.

Tighten the nut(17) with the o-ring onto the diverter kit, and keep it against the bath tub. Position the diverter kit so that the nut(20) is on the left. Tighten the screws(19) to secure the diverter kit.

Install the spout kit(15) onto the diverter kit. Make sure the escutcheon(21) against the bath tub. Position the spout kit so that the spout points to the front. Tighten the screw(14) with the hex wrench(13), and install the plug(12).

3

Install the connector(11) to the diverter kit.

Tighten the screws(10) with the hex wrench(9).

Install the lift knob(22) on