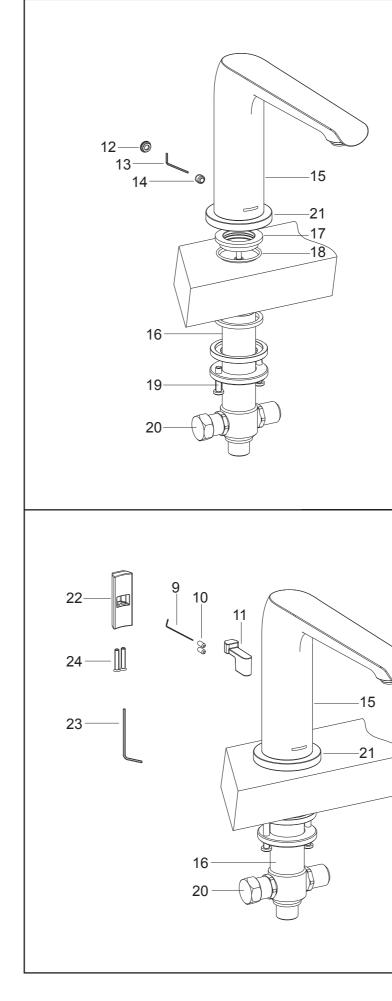

# **KOHLER**® SERVICE PARTS

AVID

NOTE: For all Asia pacific regions (excluding China) add SP (SPxxxxxx\*\*) in front of the part number when ordering.

\*\*Color code must be specified when ordering.

Tighten the nut(17) with the o-ring onto the diverter kit, and keep it against the bath tub. Position the diverter kit so that the nut(20) is on the left. Tighten the screws(19) to secure the diverter kit.

Install the spout kit(15) onto the diverter kit. Make sure the escutcheon(21) against the bath tub. Position the spout kit so that the spout points to the front. Tighten the screw(14) with the hex wrench(13), and install the plug(12).

3

Install the connector(11) to the diverter kit.

Tighten the screws(10) with the hex wrench(9).

Install the lift knob(22) onto the connector(11), tighten the screws(24) with the hex wrench(23).

(4)

1338446-2A-B