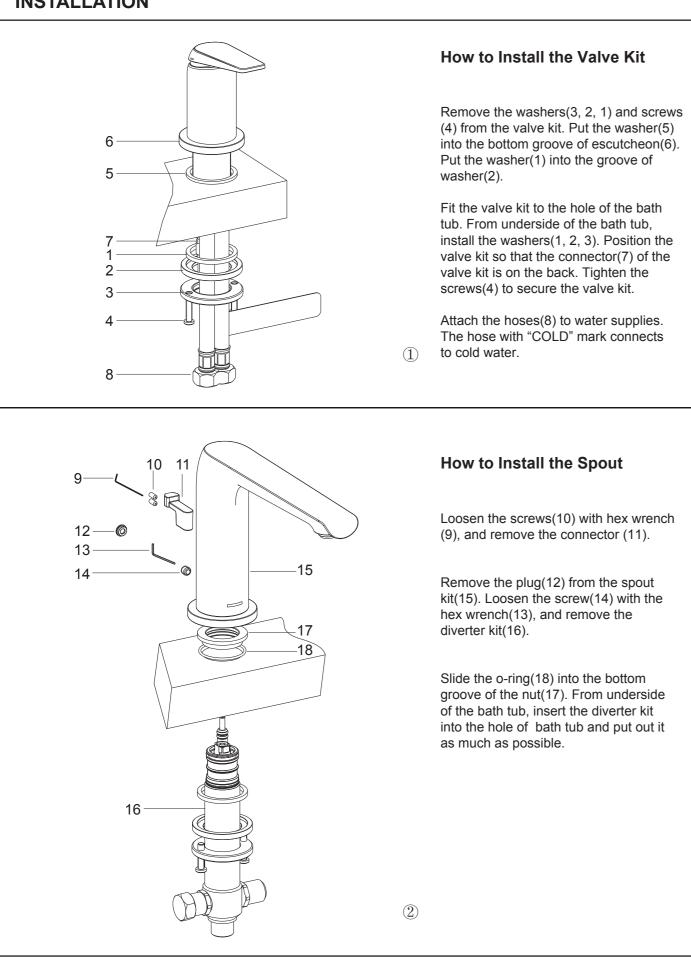

## INSTALLATION

# **KOHLER**® SERVICE PARTS

AVID

NOTE: For all Asia pacific regions (excluding China) add SP (SPxxxxxx\*\*) in front of the part number when ordering.

\*\*Color code must be specified when ordering.

Tighten the nut(17) with the o-ring onto the diverter kit, and keep it against the bath tub. Position the diverter kit so that the nut(20) is on the left. Tighten the screws(19) to secure the diverter kit.

Install the spout kit(15) onto the diverter kit. Make sure the escutcheon(21) against the bath tub. Position the spout kit so that the spout points to the front. Tighten the screw(14) with the hex wrench(13), and install the plug(12).

3

Install the connector(11) to the diverter kit.

Tighten the screws(10) with the hex wrench(9).

Install the lift knob(22) onto the connector(11), tighten the screws(24) with the hex wrench(23).

(4)

1338446-2A-B