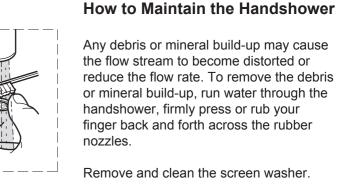

#### How to Operate the Handshower

Press the buttons of the handshower to change the water flow.

Any debris or mineral build-up may cause the flow stream to become distorted or reduce the flow rate. To remove the debris or mineral build-up, run water through the handshower, firmly press or rub your finger back and forth across the rubber

Remove and clean the screen washer.

|   | Ensure that all connections are tight.<br>Ensure that the handle is in the off<br>position.                                                                                                        |
|---|----------------------------------------------------------------------------------------------------------------------------------------------------------------------------------------------------|
|   | Open the drain. Turn on the main supply and check for leaks. Repair as needed.                                                                                                                     |
| 3 | Remove the aerator(38) by key(39),<br>Remove handshower(33). Open valve<br>and run water through the spout about<br>one minute to remove any debris. Switch<br>to handshower to remove any debris. |
|   | Turn the valve off. Reinstall the aerator and handshower.                                                                                                                                          |
|   |                                                                                                                                                                                                    |