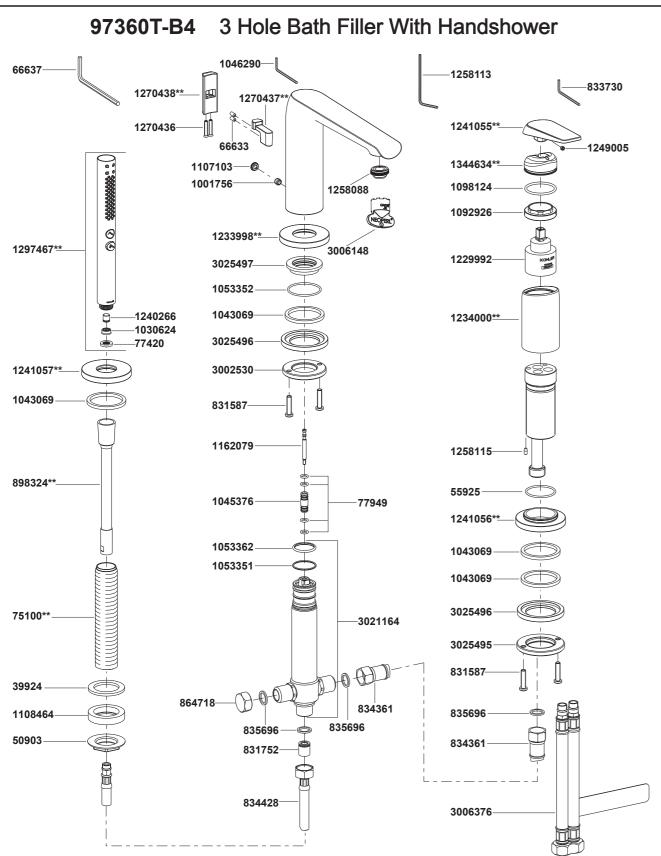

# **KOHLER**® SERVICE PARTS

AVID

NOTE: For all Asia pacific regions (excluding China) add SP (SPxxxxxx\*\*) in front of the part number when ordering.

\*\*Color code must be specified when ordering.

Tighten the nut(17) with the o-ring onto the diverter kit, and keep it against the bath tub. Position the diverter kit so that the nut(20) is on the left. Tighten the screws(19) to secure the diverter kit.