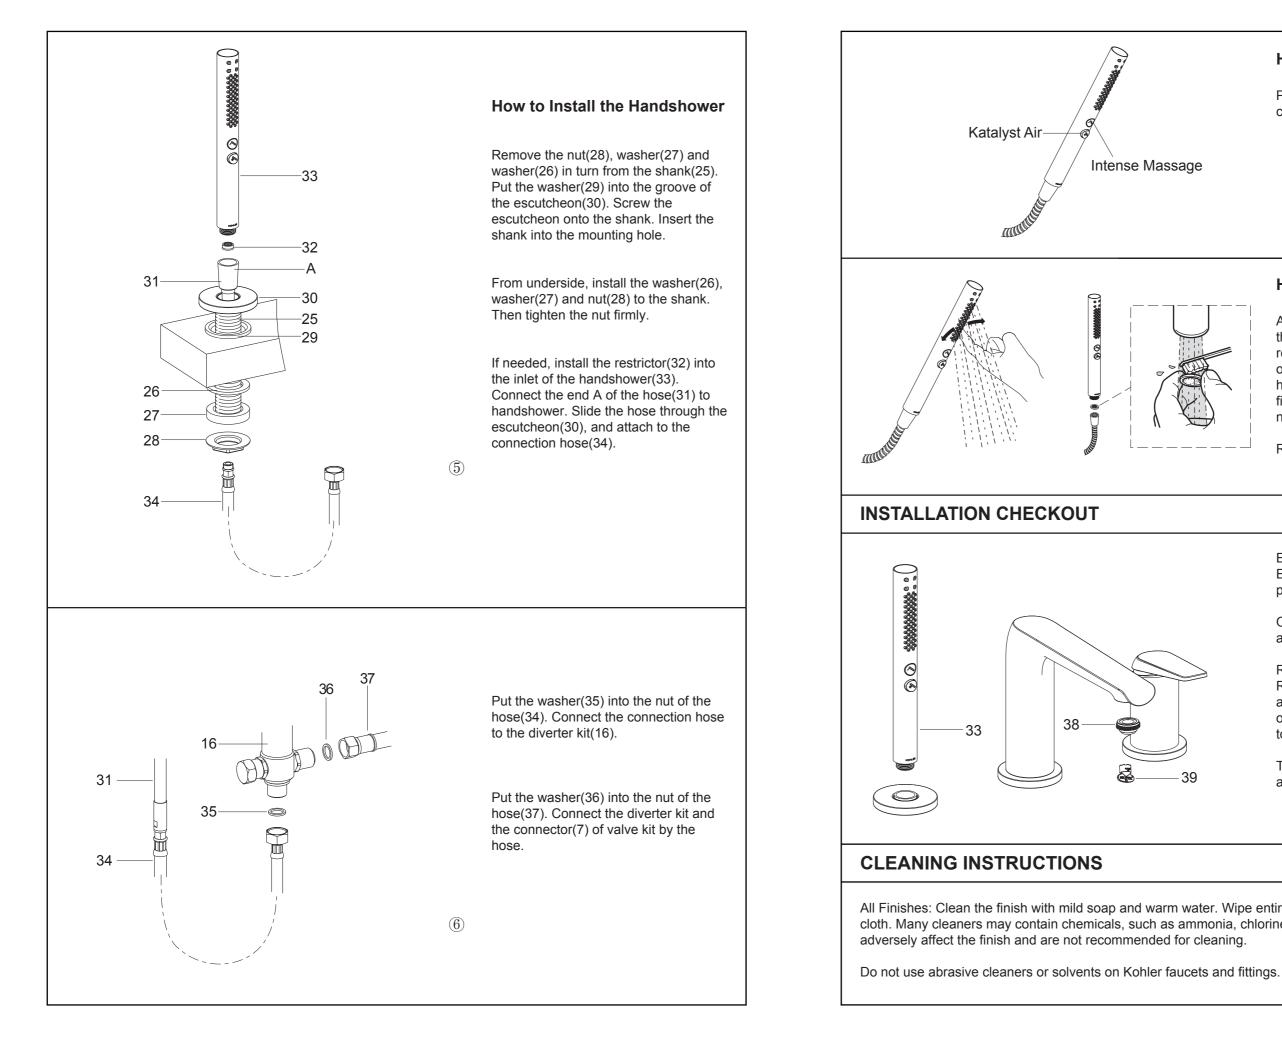

# **KOHLER**® SERVICE PARTS

AVID

NOTE: For all Asia pacific regions (excluding China) add SP (SPxxxxxx\*\*) in front of the part number when ordering.

\*\*Color code must be specified when ordering.

Tighten the nut(17) with the o-ring onto the diverter kit, and keep it against the bath tub. Position the diverter kit so that the nut(20) is on the left. Tighten the screws(19) to secure the diverter kit.

Install the spout kit(15) onto the diverter kit. Make sure the escutcheon(21) against the bath tub. Position the spout kit so that the spout points to the front. Tighten the screw(14) with the hex wrench(13), and install the plug(12).

3

Install the connector(11) to the diverter kit.

Tighten the screws(10) with the hex wrench(9).

Install the lift knob(22) onto the connector(11), tighten the screws(24) with the hex wrench(23).

(4)

1338446-2A-B