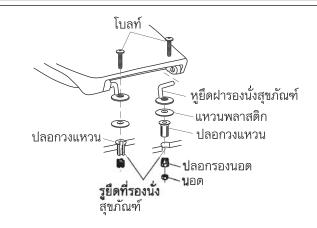

## การติดตั้งที่รองนั่งและฝารองนั่งสุขภัณฑ์

- ประกอบที่รองนั่งและฝารองนั่งสุขภัณฑ์ด้วยปลอกพลาสติก (ติดตั้งมาจากโรงงาน)
- ใส่ปลอกวงแหวนลงในรูยึดที่รองนั่งบนโถสุขภัณฑ์
- ประกอบหูยึดเข้ากับรูที่รองนั่งและฝารองนั่งสุขภัณฑ์
- สวมแหวนพลาสติกเข้ากับหูยึดฝารองนั่งสุขภัณฑ์ทางด้านล่าง
- วางที่รองนั่งบนโถสุขภัณฑ์ จัดให้ได้ตำแหน่ง
- 🛛 สวมโบล์ทเข้ากับหูยึดจากด้านบน
- สวมนอตเข้ากับปลอกรองนอต จากนั้นจึงขันปลอกรองนอตเข้ากับโบล์ทให้แน่น โดยจัดต่ำแหน่ง ที่รองนั่งสุขภัณฑ์ให้ได้กึ่งกลาง
- ใช้ไขควงขันโบล์ทเข้ากับนอตให้แน่นอีกครั้ง กระทั่งปลอกรองนอตหลุดออก
- пดสอบการเปิด-ปิดที่รองนั่งและฝารองนั่งสุขภัณฑ์