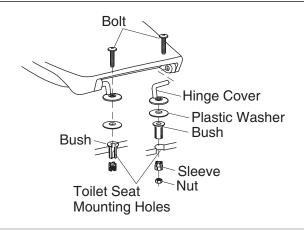

## Install the Toilet Seat

- □ Assemble the seat and the cover with the plastic sleeves (installed from manufacturer).
- □ Insert the bushs into toilet seat mounting holes on the bowl.
- □ Insert the hinge covers into the mounting holes.
- □ Assemble the plastic washers into under of hinge covers.
- □ Position and align the toilet seat on the bowl.
- □ Insert the bolts through the hinge covers from the top.
- □ Insert nuts into sleeves and tighten the sleeves. Center the seat as needed.
- □ Use screw driver to tighten the nuts until the sleeves release.
- □ Open up and close down the toilet seat to ensure the proper installation.