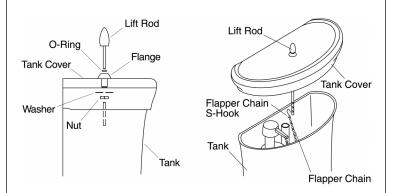

## Installation

- □ Remove the tank cover from the toilet.
- □ Insert the lift rod into the hole in the center of the tank cover with the washer and nut on the inside tank. Installations, align the lift rod.
- □ Hand tighten the nut and the wrench tighten it an additional 1/4 turn.
- □ Carefully lift the front of the tank cover just enough to gain access to the flapper chain and lift rod.
- □ Insert the flapper chain S-hook into the middle hole in the lift rod.
- □ Set the tank cover onto the tank. Be sure the cover bracket and vitreous china tab are engaged.
- Check for smooth operation and flush actuation.
- □ Replace the tank cover.