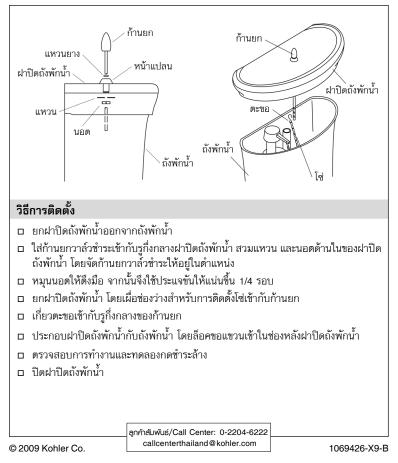

## KOHLER. SERVICE KIT INSTRUCTIONS





## Installation

- □ Remove the tank cover from the toilet.
- □ Insert the lift rod into the hole in the center of the tank cover with the washer and nut on the inside tank. Installations, align the lift rod.
- □ Hand tighten the nut and the wrench tighten it an additional 1/4 turn.
- □ Carefully lift the front of the tank cover just enough to gain access to the flapper chain and lift rod.
- □ Insert the flapper chain S-hook into the middle hole in the lift rod.
- □ Set the tank cover onto the tank. Be sure the cover bracket and vitreous china tab are engaged.
- Check for smooth operation and flush actuation.
- □ Replace the tank cover.

## **KOHLER**. วิธีการติดตั้ง

ชุดก้านกดชำธะ 83725