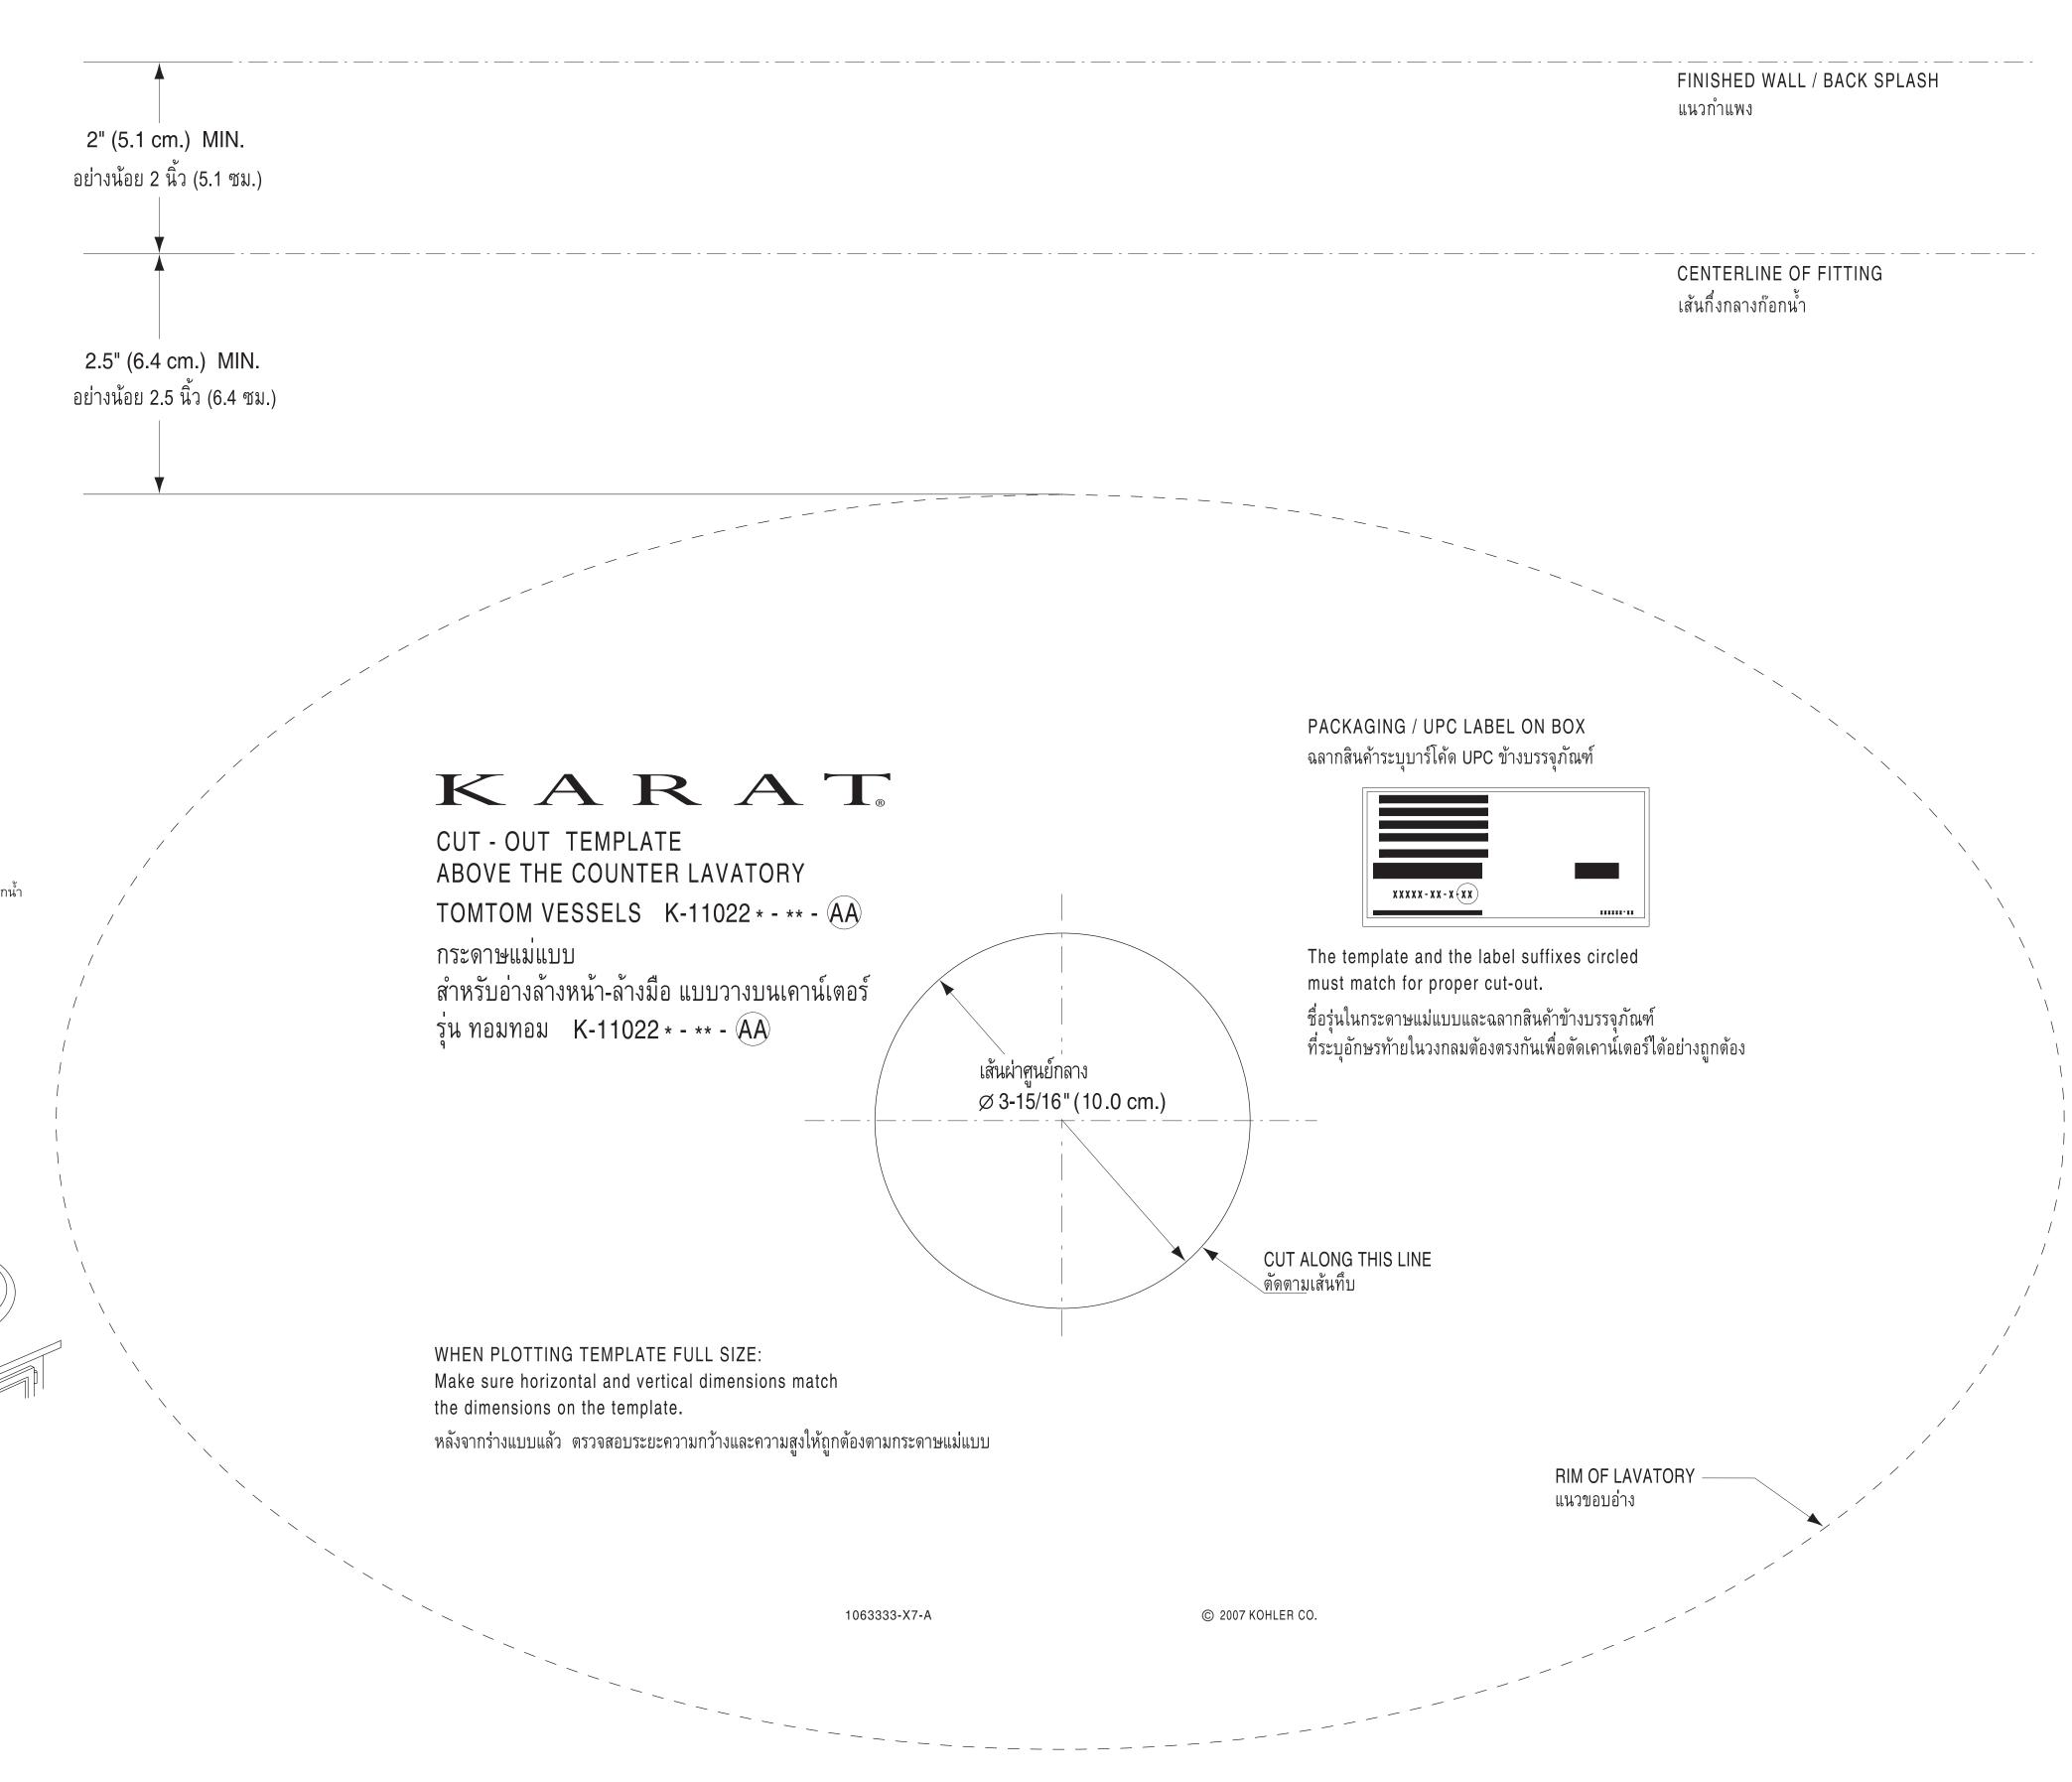

การติดตั้งแบบวางบนเคาน์เตอร์ Installation การติดตั้ง

ABOVE-THE-COUNTER INSTALLATION

**1** Cut along the inside line. ตัดตามเส้นทีบด้านใน

Check for adequate clearance between the backsplash, faucet spout, handles and lavatory. ตรวจสอบระยะพื้นที่ระหว่างกำแพง, หัวก๊อกน้ำ, มือจับก้านโยก และอ่างล้างหน้าให้เหมาะสม

**2** Drill pilot hole and cut the countertop opening. ตัดรูเจาะตามรอยบนเคาน์เตอร์

- **3** Temporarily position the lavatory in the opening and adjust to fit. จัดตำแหน่งอ่างล้างหน้าบนเคาน์เตอร์ เพื่อตรวจสอบให้พอดี
- 4 Install faucet and drain according to the manufacturer's instructions. ติดตั้งก๊อกน้ำตามคำแนะนำวิธีการติดตั้งของผู้ผลิต
- **5** Apply a bead of sealant around the countertop cut-out hole. Carefully position the lavatory in the countertop cutout. Wipe away any excess sealant with a clean cloth. Allow the sealant to cure for at least 30 minutes before proceeding. ยาซิลิโคนรอบขอบเคาน์เตอร์ วางอ่างล้างหน้าบนเคาน์เตอร์อย่างระมัดระวัง เช็ดซิลิโคนส่วนที่เกินออกทันทีด้วยผ้าสะอาด ปล่อยให้ชิลิโคนแห้ง 30 นาที ก่อนปฏิบัติข้อต่อไป
- **6** Connect and tighten the trap to the drain, and complete the water supply connections to the faucet according to the instructions packed with the faucet. ต่อทางระบายน้ำเข้ากับท่อน้ำทิ้ง แล้วขันให้แน่น จากนั้นจึงต่อทางน้ำเข้าเข้ากับก๊อกน้ำ ตามคำแนะนำวิธีการติดตั้งในคู่มือก็อกน้ำ
- 7 Run water into the lavatory and check for leaks. เปิดก๊อกน้ำอ่างล้างหน้า และตรวจสอบรอยรั่วซึม