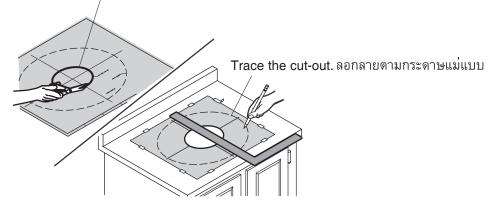

**2** Drill pilot hole and cut the countertop opening. ตัดรูเจาะตามรอยบนเคาน์เตอร์

- **3** Temporarily position the lavatory in the opening and adjust to fit. จัดตำแหน่งอ่างล้างหน้าบนเคาน์เตอร์ เพื่อตรวจสอบให้พอดี
- 4 Install faucet and drain according to the manufacturer's instructions. ติดตั้งก๊อกน้ำตามคำแนะนำวิธีการติดตั้งของผู้ผลิต
- **5** Apply a bead of sealant around the countertop cut-out hole. Carefully position the lavatory in the countertop cutout. Wipe away any excess sealant with a clean cloth. Allow the sealant to cure for at least 30 minutes before proceeding. ยาซิลิโคนรอบขอบเคาน์เตอร์ วางอ่างล้างหน้าบนเคาน์เตอร์อย่างระมัดระวัง เช็ดซิลิโคนส่วนที่เกินออกทันทีด้วยผ้าสะอาด ปล่อยให้ชิลิโคนแห้ง 30 นาที ก่อนปฏิบัติข้อต่อไป
- **6** Connect and tighten the trap to the drain, and complete the water supply connections to the faucet according to the instructions packed with the faucet. ต่อทางระบายน้ำเข้ากับท่อน้ำทิ้ง แล้วขันให้แน่น จากนั้นจึงต่อทางน้ำเข้าเข้ากับก๊อกน้ำ ตามคำแนะนำวิธีการติดตั้งในคู่มือก็อกน้ำ
- 7 Run water into the lavatory and check for leaks. เปิดก๊อกน้ำอ่างล้างหน้า และตรวจสอบรอยรั่วซึม