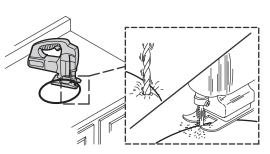

**2** Drill pilot hole and cut the countertop opening. ตัดรูเจาะตามรอยบนเคาน์เตอร์

- **3** Temporarily position the lavatory in the opening and adjust to fit. จัดตำแหน่งอ่างล้างหน้าบนเคาน์เตอร์ เพื่อตรวจสอบให้พอดี
- 4 Install faucet and drain according to the manufacturer's instructions. ติดตั้งก๊อกน้ำตามคำแนะนำวิธีการติดตั้งของผู้ผลิต
- **5** Apply a bead of sealant around the countertop cut-out hole. Carefully position the lavatory in the countertop cutout. Wipe away any excess sealant with a clean cloth. Allow the sealant to cure for at least 30 minutes before proceeding. ยาซิลิโคนรอบขอบเคาน์เตอร์ วางอ่างล้างหน้าบนเคาน์เตอร์อย่างระมัดระวัง เช็ดซิลิโคนส่วนที่เกินออกทันทีด้วยผ้าสะอาด ปล่อยให้ชิลิโคนแห้ง 30 นาที ก่อนปฏิบัติข้อต่อไป
- **6** Connect and tighten the trap to the drain, and complete the water supply connections to the faucet according to the instructions packed with the faucet. ต่อทางระบายน้ำเข้ากับท่อน้ำทิ้ง แล้วขันให้แน่น จากนั้นจึงต่อทางน้ำเข้าเข้ากับก๊อกน้ำ ตามคำแนะนำวิธีการติดตั้งในคู่มือก็อกน้ำ
- 7 Run water into the lavatory and check for leaks. เปิดก๊อกน้ำอ่างล้างหน้า และตรวจสอบรอยรั่วซึม